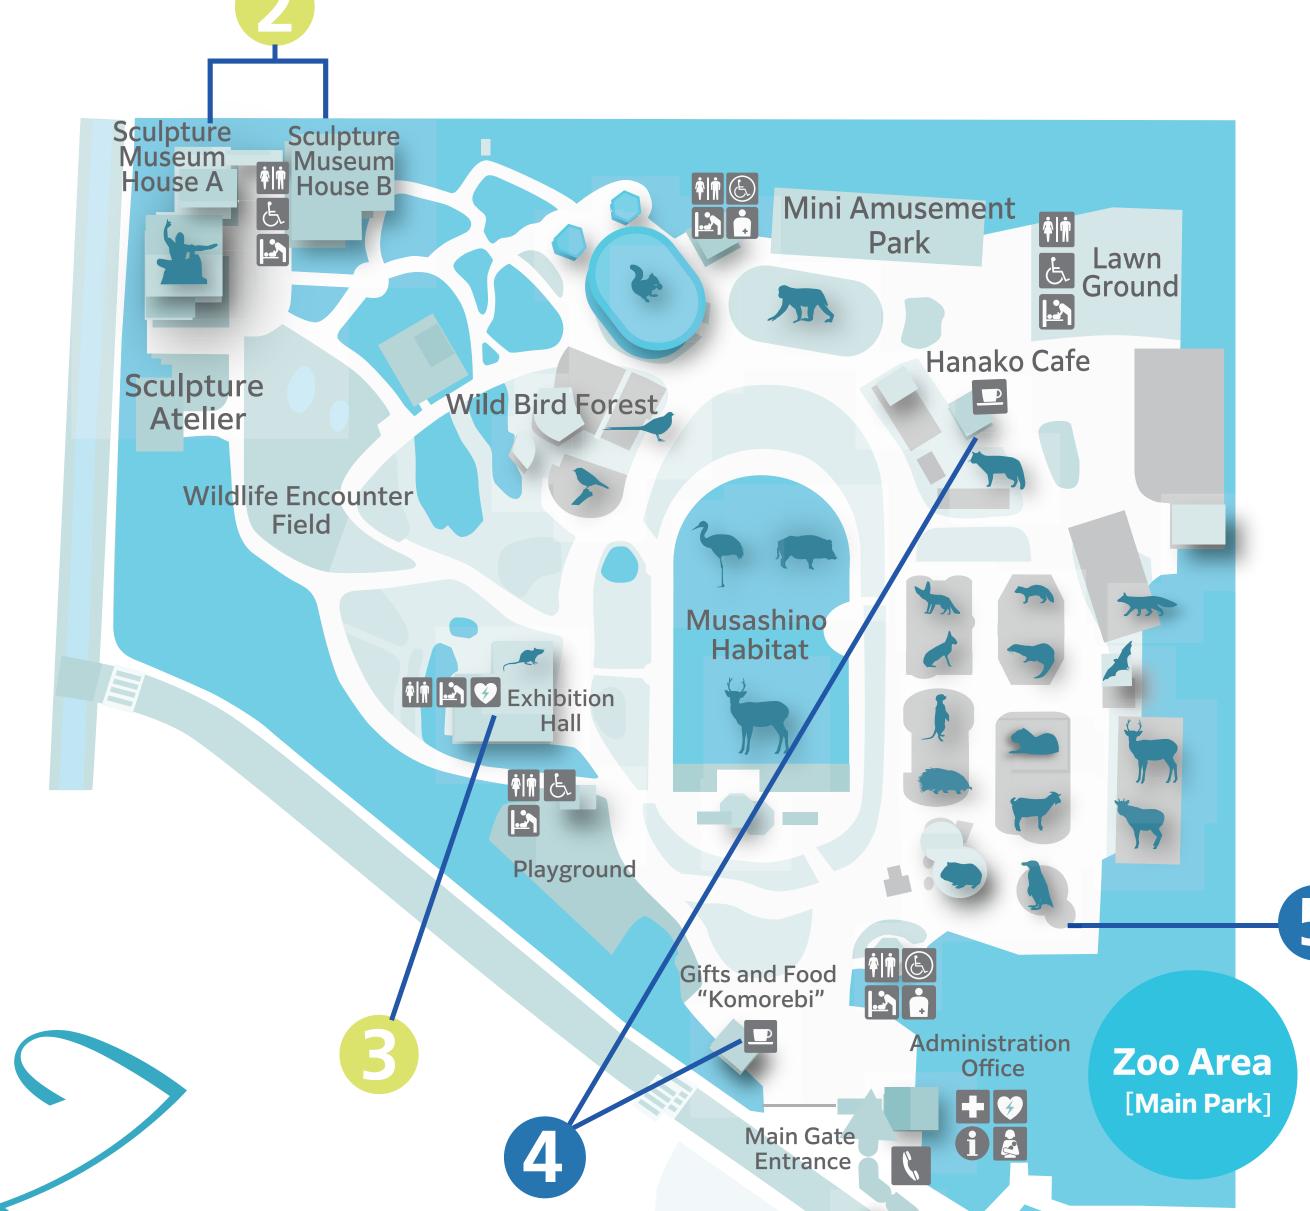

Stay
Cool with Air Conditioning

Stay cool at our refreshing spots and enjoy your visit in the summer!

Now on Special Exhibit! Aquatic Life House

Sculpture Museum

(Building A & B)

9:30 am - 4:30 pm

"Seibo's Animals"

April 8 – August 24

Exhibition Hal

9:30 am - 4:30 pm

## 5) Water Play Area

9:30 am - 4:30 pm

July 1 – August 31

- \*For children in the lower grades of elementary school and younger
- \*May be canceled in case of rain or bad weather.