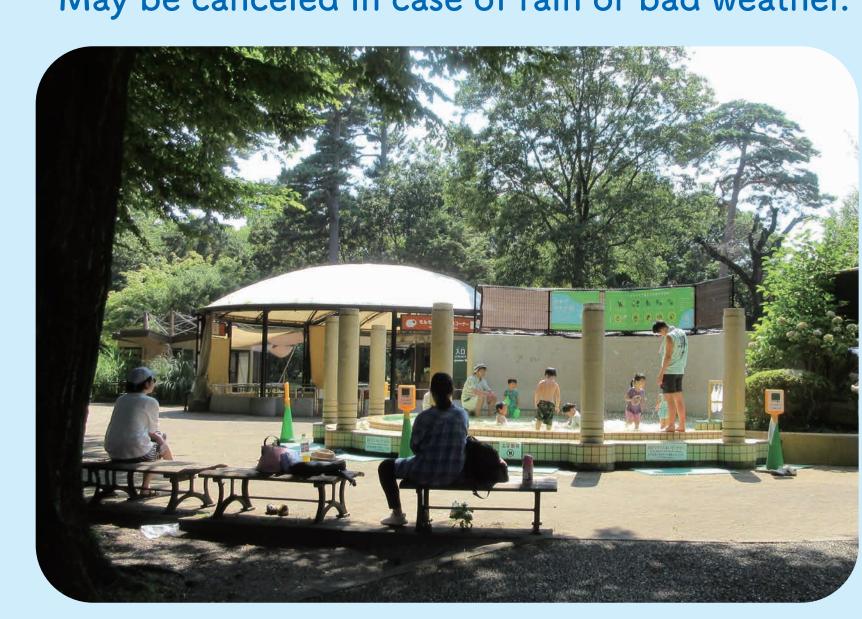

## 5) Water Play Area

9:30 am - 4:30 pm

July 1 – August 31

- \*For children in the lower grades of elementary school and younger
- \*May be canceled in case of rain or bad weather.