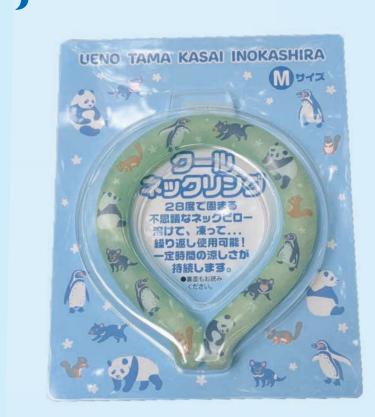

## 49 Food and Gifts

Seabreeze Berry Sundae 680 yen

Available at Komorebi Shop and Hanako Café. Sold during Early July to August. \*Sales period may vary depending on availability.

Stay Cool Items

Cool Neck Ring: 1,500 yen

Available at Komorebi Shop \*Available in limited quantities. Sales will end when sold out.