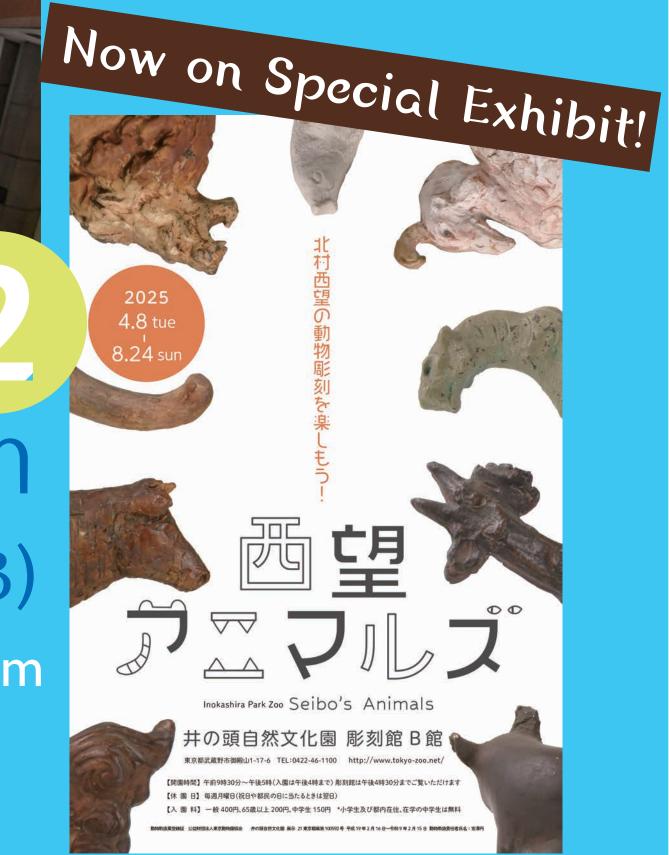

Stay
Cool with Air Conditioning

Stay cool at our refreshing spots and enjoy your visit in the summer!

Now on Special Exhibit! Aquatic Life House

Sculpture Museum

(Building A & B)

9:30 am - 4:30 pm

"Seibo's Animals"

April 8 – August 24

Exhibition Hal

9:30 am - 4:30 pm