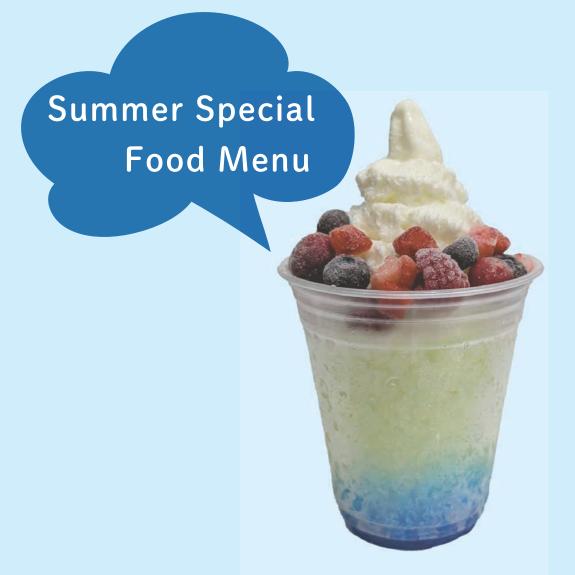

## 49 Food and Gifts

Seabreeze Berry Sundae 680 yen

Available at Komorebi Shop and Hanako Café. Sold during Early July to August. \*Sales period may vary depending on availability.

Stay Cool Items

Cool Neck Ring: 1,500 yen